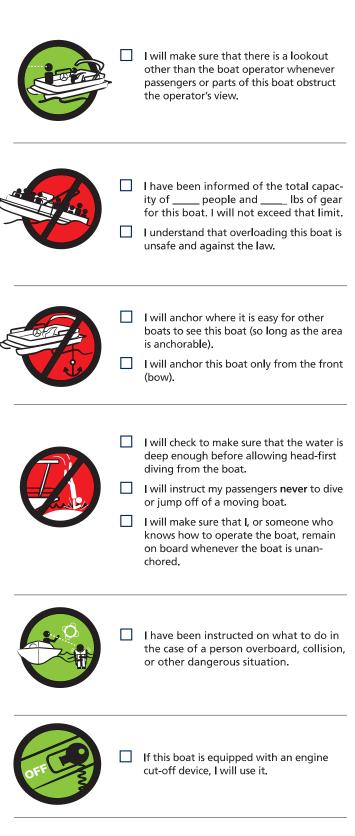

- I will not permit swimming, diving, sliding, or jumping from or near the boat unless the boat motor is turned off, the keys are removed, and I have counted to ten to allow the propeller time to stop spinning.
- I will check to make sure that the water is deep enough before allowing head-first diving from the boat.
- I will instruct my passengers never to dive or jump off of a moving boat.