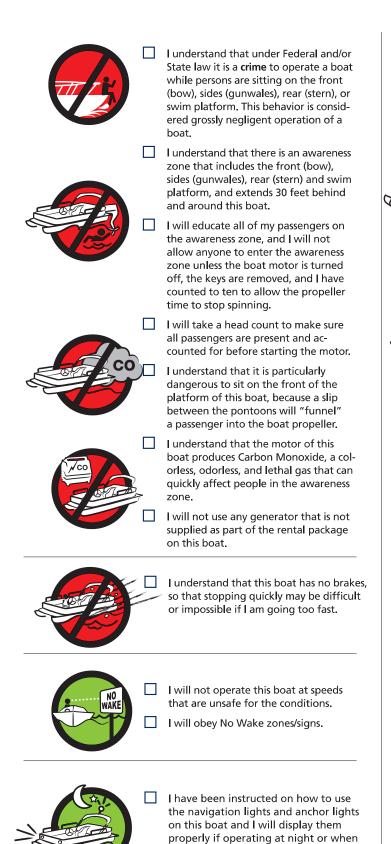

I understand that I must yield (give way) to all boats under sail.

I understand that under Federal and/or State law it is a crime to operate a boat while persons are sitting on the front (bow), sides (gunwales), rear (stern), or swim platform. This behavior is considered grossly negligent operation of a boat.